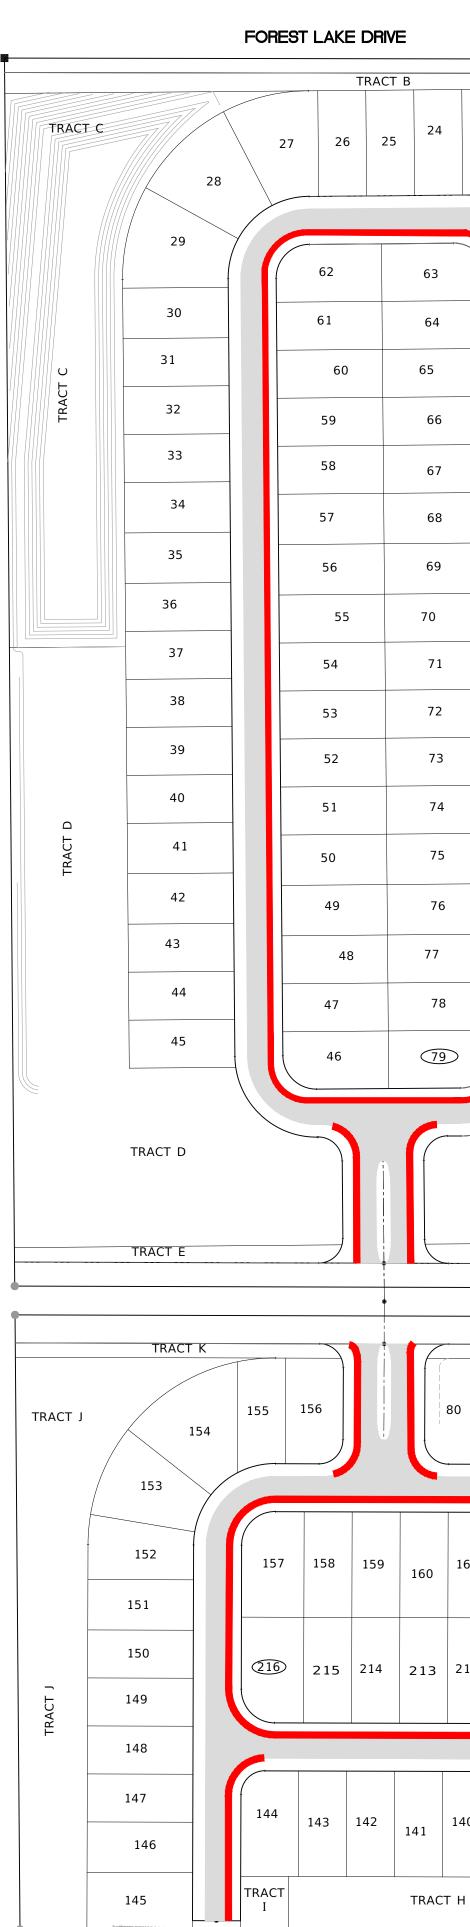

### SIXTH ORDER OF BUSINESS

Consideration of Resolution 2020-08, Setting Public Hearing to Adopt Parking and Towing Policies

a) Rules Relating to Overnight Parking Enforcement

### b) Notices for Publication

Ms. Gaarlandt suggested July 22, 2020 as the public hearing date. Mr. Van Wyk noted at the last meeting a member of the public mentioned that Highland Meadows is looking good without any parking and towing. He suggested setting the Public Hearing on this and the Board can amend the policies at any time up until the next meeting. He mentioned the Board may want to discuss if they should have parking on the street, provide overnight parking, or eliminate on the street all together.

On MOTION by Mr. Heath, seconded by Mr. Shapiro, with all in favor, the Board approved Resolution 2020-08, Setting Public Hearing to Adopt Parking and Towing Policies for July 22, 2020 at 10:15 a.m. at the Holiday Inn Winter Garden or via telephonic conferencing.