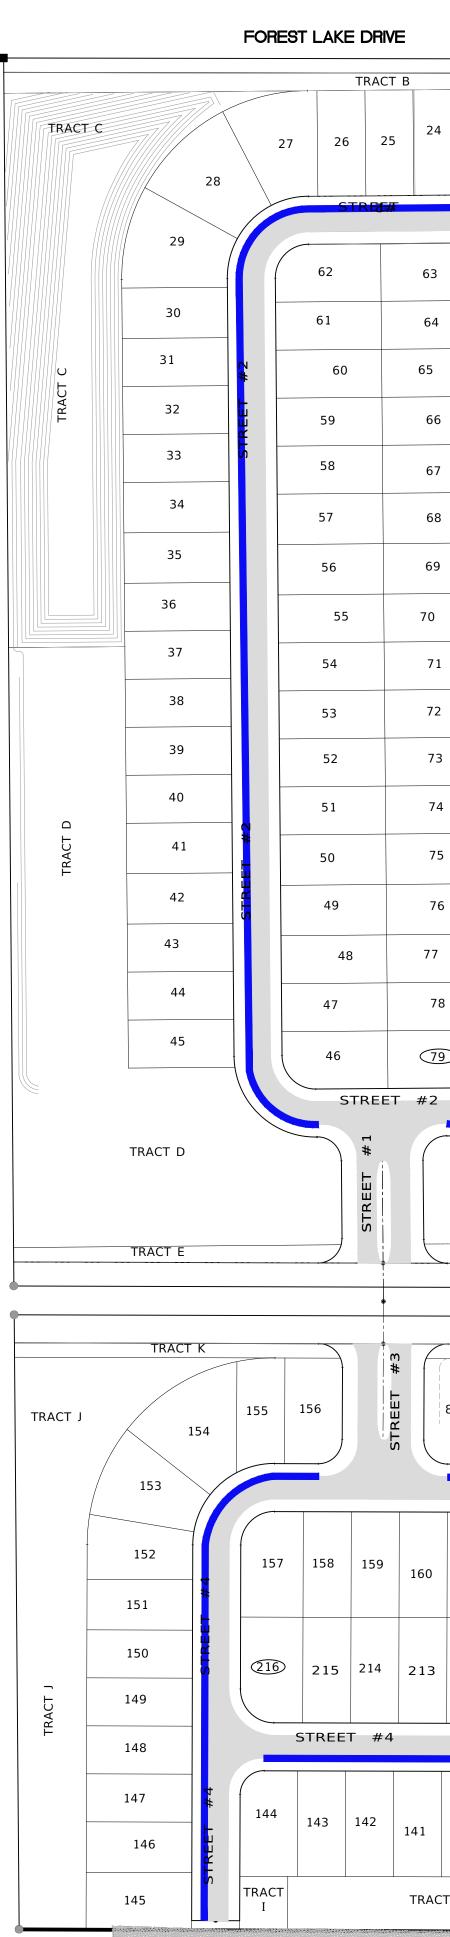

### SIXTH ORDER OF BUSINESS

Consideration of Resolution 2020-08, Setting Public Hearing to Adopt Parking and Towing Policies

a) Rules Relating to Overnight Parking Enforcement

### b) Notices for Publication

Ms. Gaarlandt suggested July 22, 2020 as the public hearing date. Mr. Van Wyk noted at the last meeting a member of the public mentioned that Highland Meadows is looking good without any parking and towing. He suggested setting the Public Hearing on this and the Board can amend the policies at any time up until the next meeting. He mentioned the Board may want to discuss if they should have parking on the street, provide overnight parking, or eliminate on the street all together.

On MOTION by Mr. Heath, seconded by Mr. Shapiro, with all in favor, the Board approved Resolution 2020-08, Setting Public Hearing to Adopt Parking and Towing Policies for July 22, 2020 at 10:15 a.m. at the Holiday Inn Winter Garden or via telephonic conferencing.