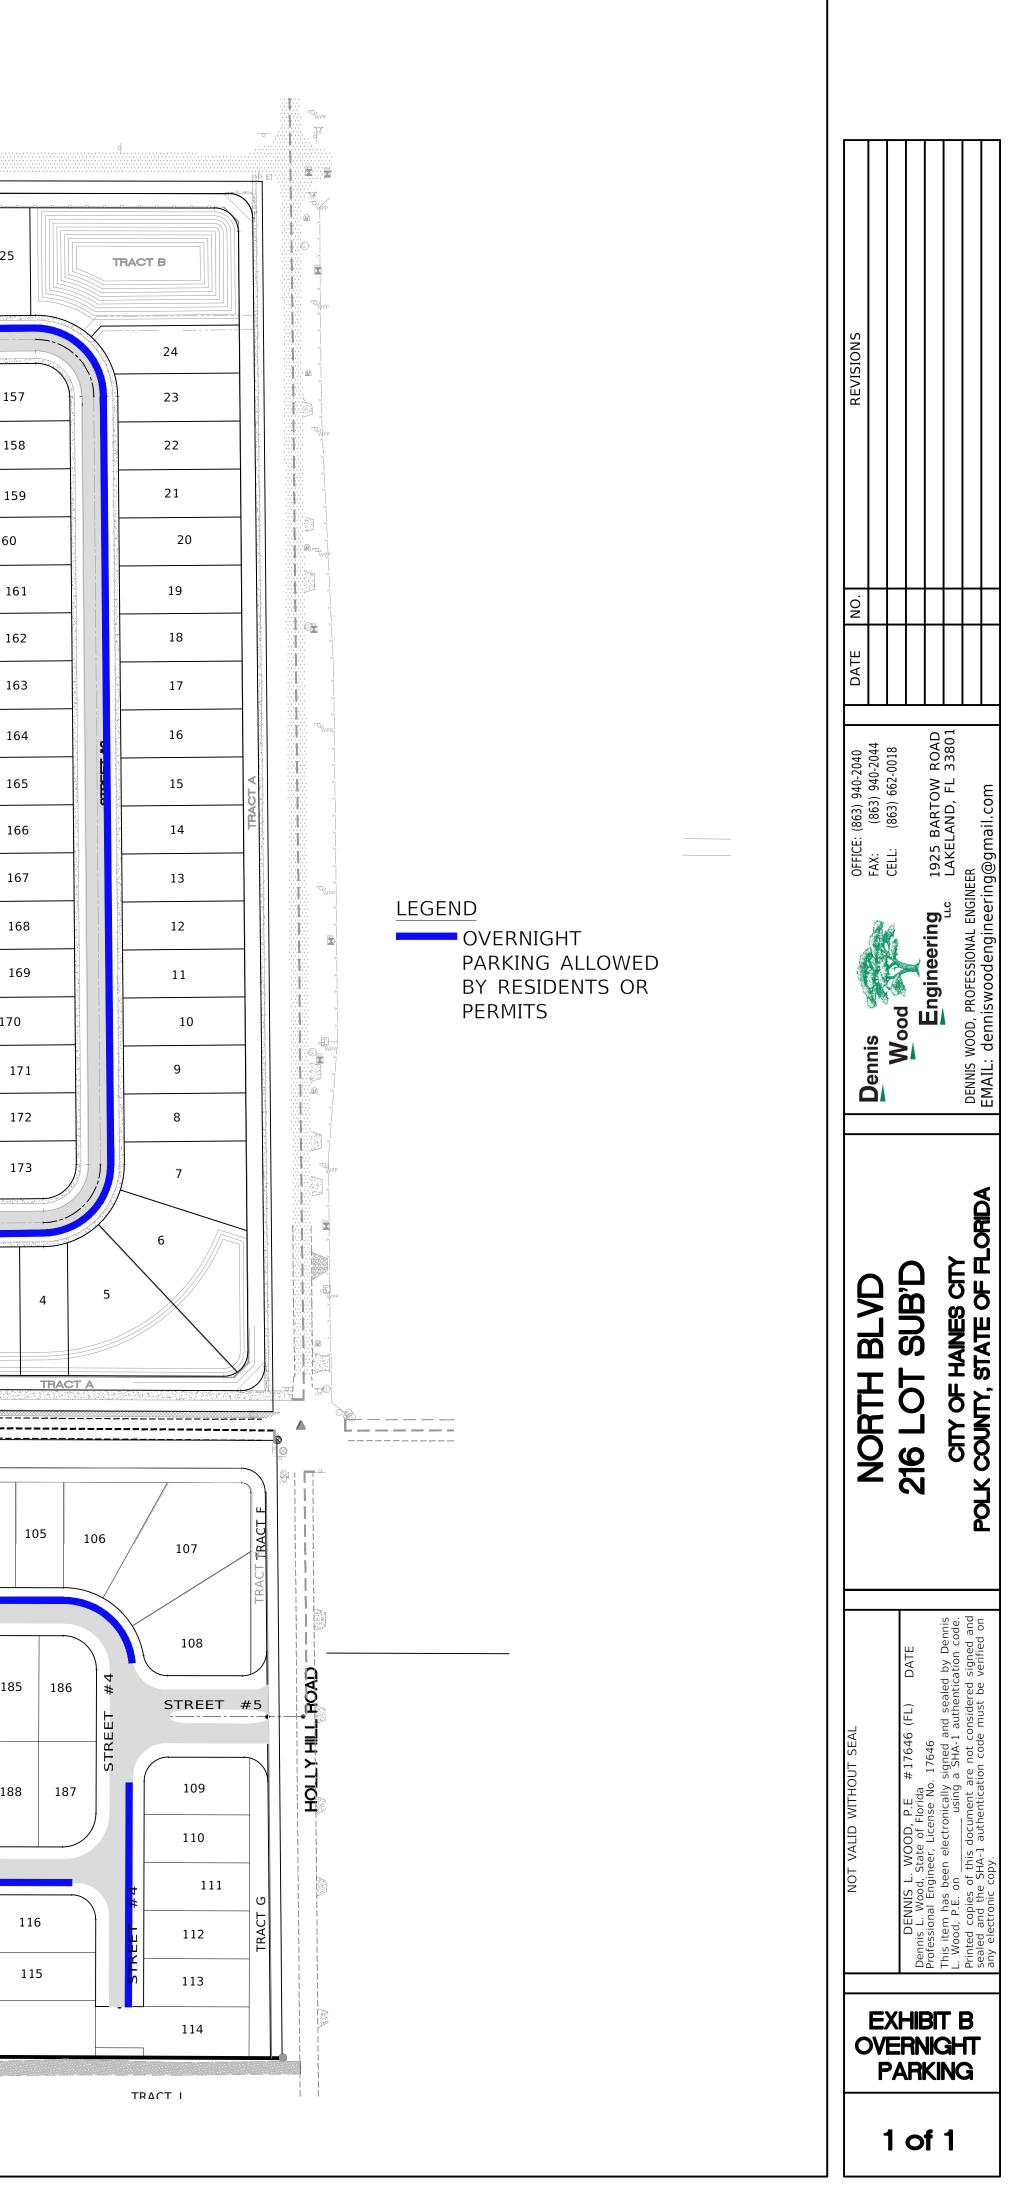

### SIXTH ORDER OF BUSINESS

Consideration of Resolution 2020-08, Setting Public Hearing to Adopt Parking and Towing Policies

a) Rules Relating to Overnight Parking Enforcement

### b) Notices for Publication

Ms. Gaarlandt suggested July 22, 2020 as the public hearing date. Mr. Van Wyk noted at the last meeting a member of the public mentioned that Highland Meadows is looking good without any parking and towing. He suggested setting the Public Hearing on this and the Board can amend the policies at any time up until the next meeting. He mentioned the Board may want to discuss if they should have parking on the street, provide overnight parking, or eliminate on the street all together.

On MOTION by Mr. Heath, seconded by Mr. Shapiro, with all in favor, the Board approved Resolution 2020-08, Setting Public Hearing to Adopt Parking and Towing Policies for July 22, 2020 at 10:15 a.m. at the Holiday Inn Winter Garden or via telephonic conferencing.